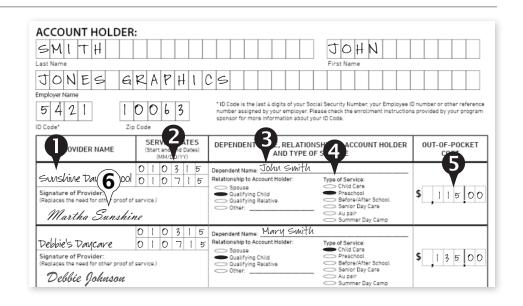

#### Instructions to fill out this form:

- Complete ALL account holder information. Please give your employer name without abbreviation.
- Use your documentation to complete each section of the form, including the following items:
  - ① Provider Name
  - ② Service Date(s)
  - 3 Dependent Name and Relationship to Account Holder
  - 4 Type of Service
  - (5) Amount Billed
  - © Provider Signature is not required, but can replace need for other proof of service