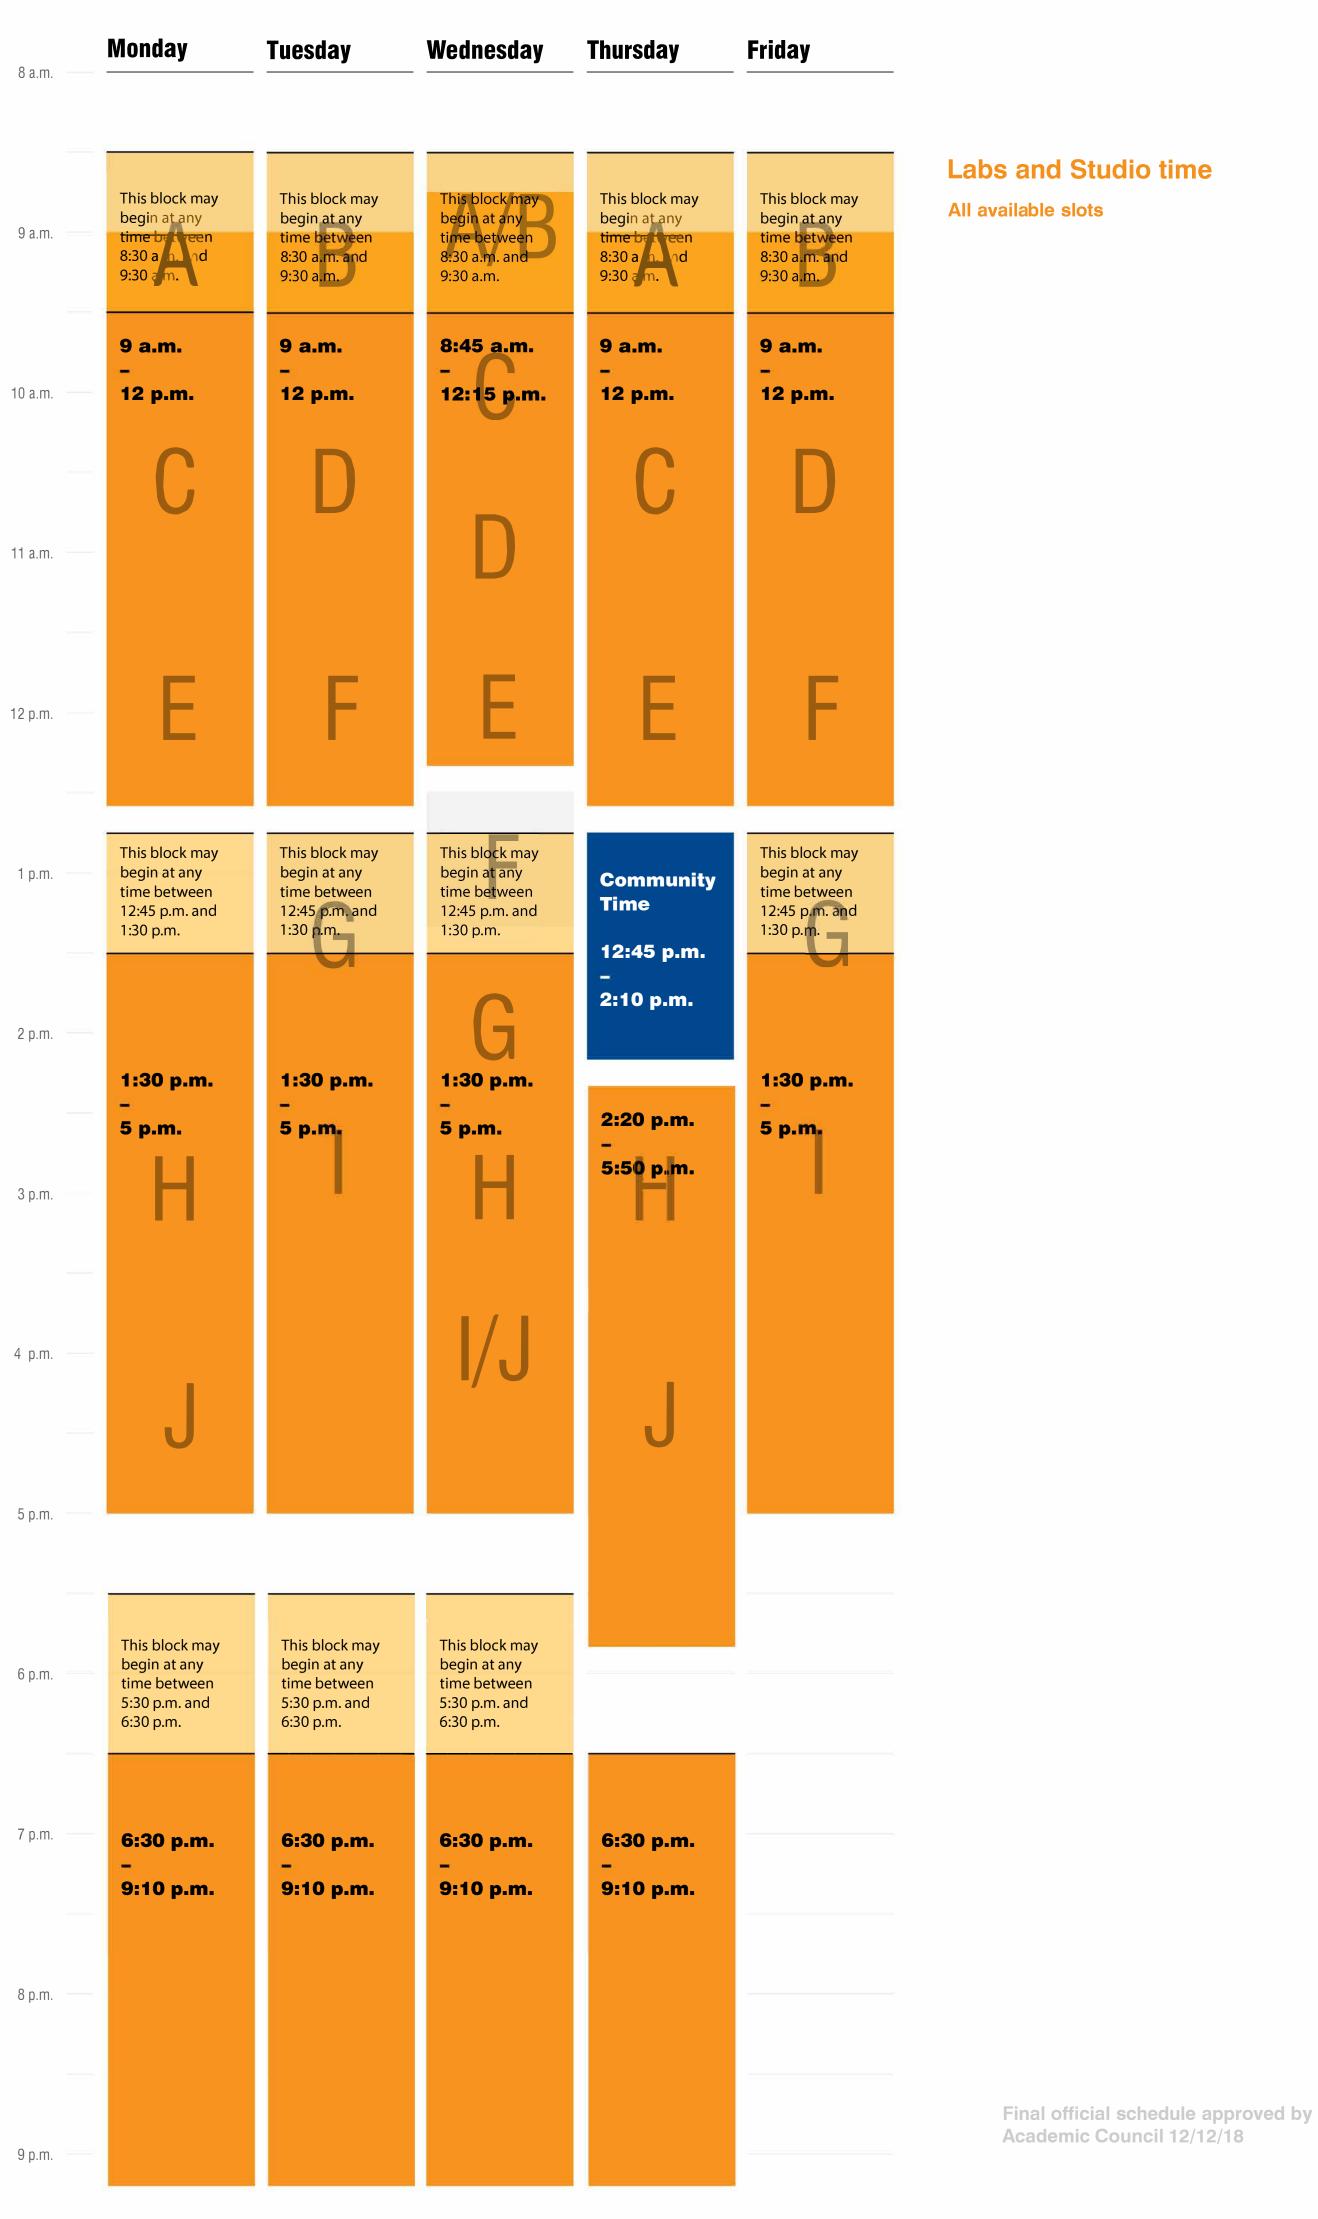

## 2-day-class

with an additional optional third 50 minute meeting on Wednesday

2days-A\_8:30 a.m.
2days-C\_9:55 a.m.
2days-E\_11:20 a.m.
2days-H\_2:20 p.m.
2days-J\_3:45 p.m.
2days-B\_8:30 a.m.
2days-D\_9:55 a.m.
2days-F\_11:20 a.m.
2days-G\_12:45 p.m.
2days-I\_2:10 p.m.

2days-Mon-Wed\_6:30 p.m.

2days-Tue-Thur\_6:30 p.m.

# 3-day-class (75 minutes 3x/week)

3days-A\_Mon-Thur\_8:30 a.m. Wed\_8:05 a.m. 3days-B\_Tue-Fri\_8:30 a.m. Wed\_8:05 a.m. 3days-J\_Mon-Thur\_3:45 p.m. Wed\_3:30 p.m. 3days-l\_Tue-Fri\_3:45 p.m. Wed\_3:30 p.m.

# Language classes and others meeting 4-5 times a week

4/5days\_A+B\_8:30 a.m. 4/5days\_C+D\_9:55 a.m. 4/5days\_E+F\_11:20 a.m. 4/5days\_H+I\_2:20 p.m.

#### **Labs and Studio time**

See page two.

### **Seminars**

See page three.