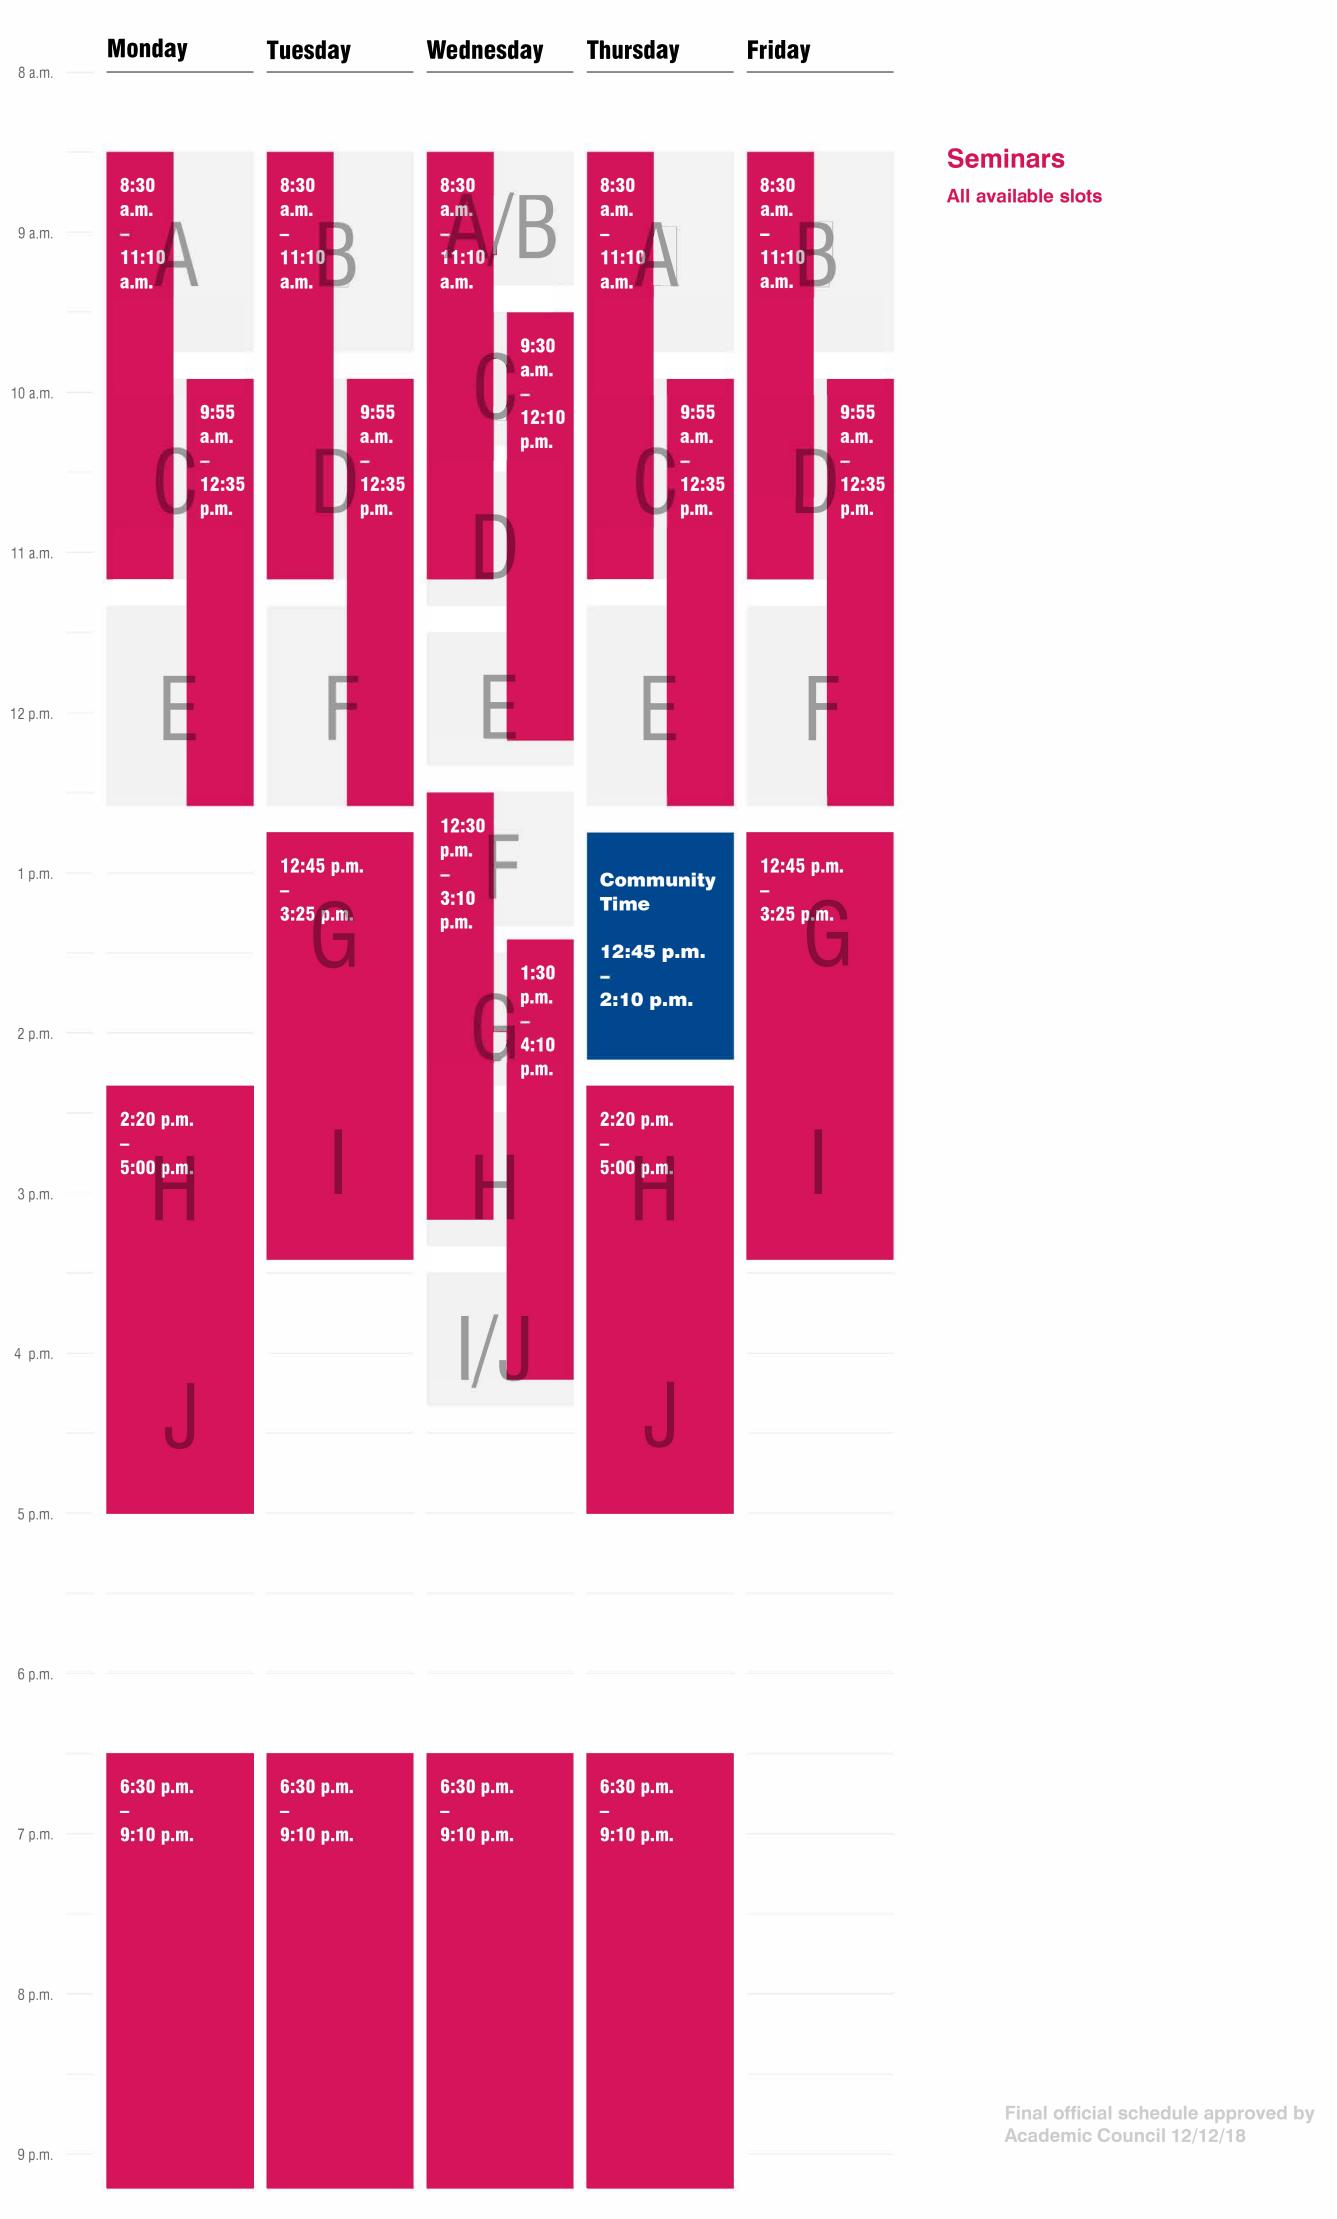

## 2-day-class

with an additional optional third 50 minute meeting on Wednesday

2days-A\_8:30 a.m.
2days-C\_9:55 a.m.
2days-E\_11:20 a.m.
2days-H\_2:20 p.m.
2days-J\_3:45 p.m.
2days-B\_8:30 a.m.
2days-D\_9:55 a.m.
2days-F\_11:20 a.m.
2days-G\_12:45 p.m.
2days-I\_2:10 p.m.

2days-Mon-Wed\_6:30 p.m.

2days-Tue-Thur\_6:30 p.m.

# 3-day-class (75 minutes 3x/week)

3days-A\_Mon-Thur\_8:30 a.m. Wed\_8:05 a.m. 3days-B\_Tue-Fri\_8:30 a.m. Wed\_8:05 a.m. 3days-J\_Mon-Thur\_3:45 p.m. Wed\_3:30 p.m. 3days-l\_Tue-Fri\_3:45 p.m. Wed\_3:30 p.m.

# Language classes and others meeting 4-5 times a week

4/5days\_A+B\_8:30 a.m. 4/5days\_C+D\_9:55 a.m. 4/5days\_E+F\_11:20 a.m. 4/5days\_H+I\_2:20 p.m.

#### **Labs and Studio time**

See page two.

### **Seminars**

See page three.