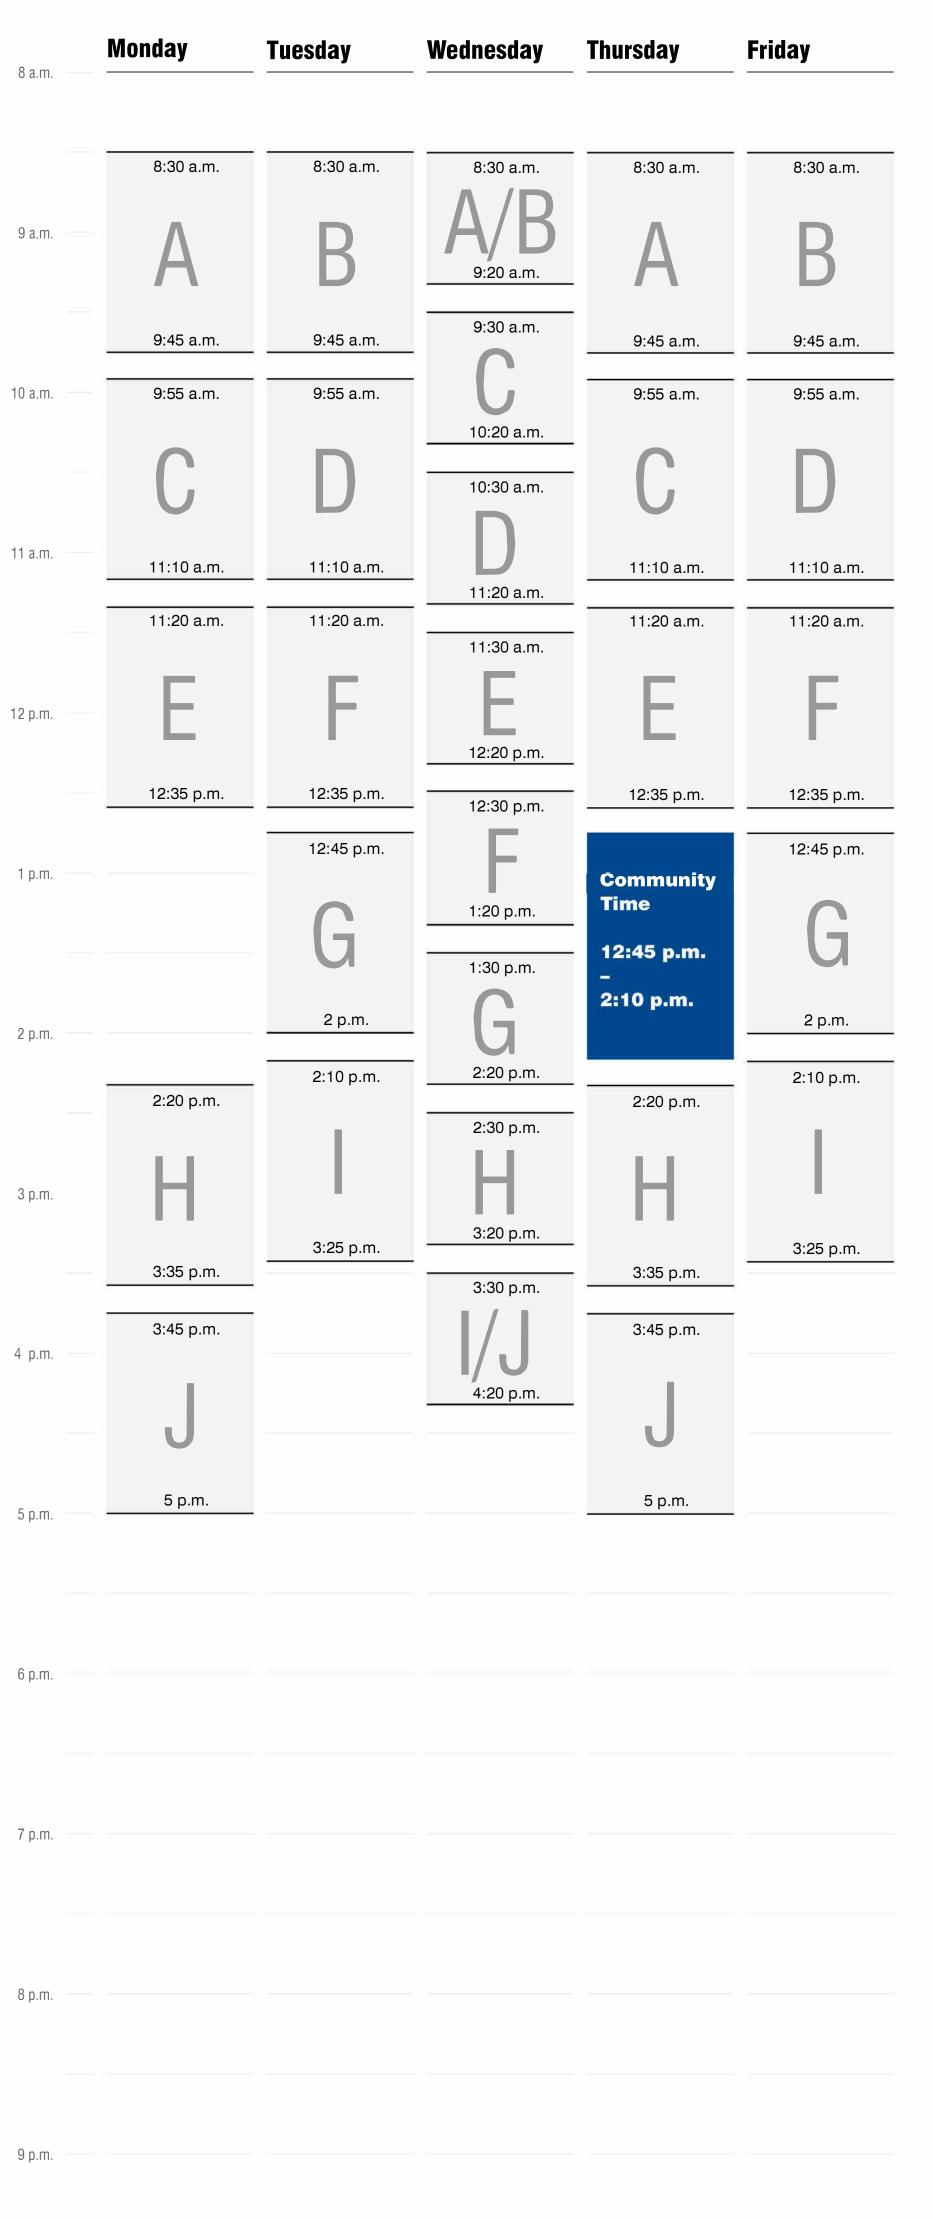

## 2-day-class

with an additional optional third 50 minute meeting on Wednesday

2days-A\_8:30 a.m.
2days-C\_9:55 a.m.
2days-E\_11:20 a.m.
2days-H\_2:20 p.m.
2days-J\_3:45 p.m.
2days-B\_8:30 a.m.
2days-D\_9:55 a.m.
2days-F\_11:20 a.m.
2days-G\_12:45 p.m.
2days-I\_2:10 p.m.

2days-Mon-Wed\_6:30 p.m.

2days-Tue-Thur\_6:30 p.m.

# 3-day-class (75 minutes 3x/week)

3days-A\_Mon-Thur\_8:30 a.m. Wed\_8:05 a.m. 3days-B\_Tue-Fri\_8:30 a.m. Wed\_8:05 a.m. 3days-J\_Mon-Thur\_3:45 p.m. Wed\_3:30 p.m. 3days-l\_Tue-Fri\_3:45 p.m. Wed\_3:30 p.m.

# Language classes and others meeting 4-5 times a week

4/5days\_A+B\_8:30 a.m. 4/5days\_C+D\_9:55 a.m. 4/5days\_E+F\_11:20 a.m. 4/5days\_H+I\_2:20 p.m.