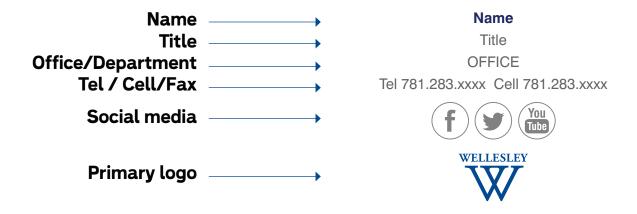

# **Email Signature Structure with Wellesley Logo**

Your name, title, and office/department, and contact numbers should match the information from your business card.

# **Email Signature [Division]**

Name Title Office (or) Department Tel/Fax/Cell Social media icons Wellesley logo